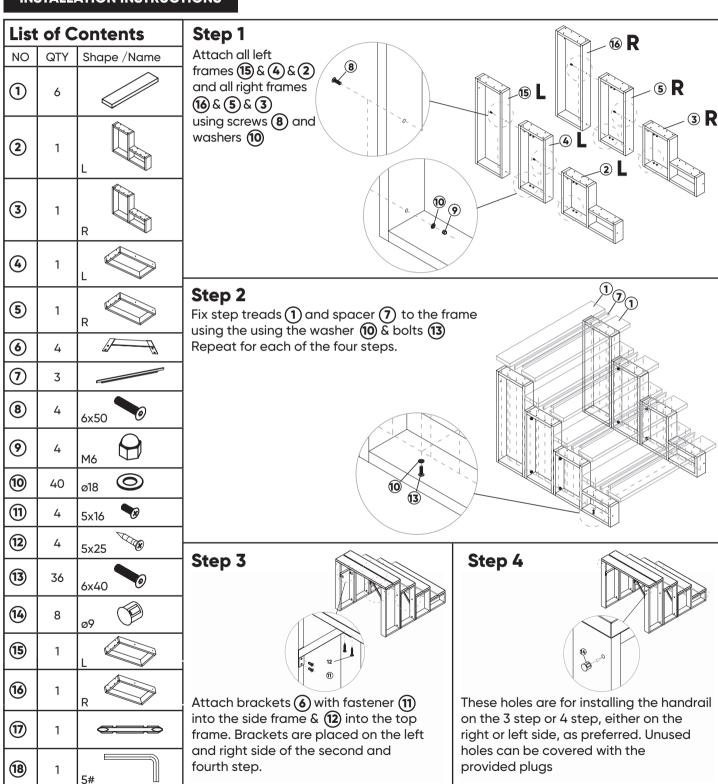

## PREMIUM SPASTEP FOUR STEPS

Hy-Clor's Premium Spa Step - Four Step is easy to assemble and can handle a maximum bearing weight of 150kg.

## **INSTALLATION INSTRUCTIONS**



## **SAFETY PRECAUTIONS**

Regularly inspect the steps for any signs of damage. Ensure the steps are placed on a flat and stable surface to prevent tipping or shifting; do not use them on a slippery surface. Keep the steps out of reach of small children and ensure they are under competent adult supervision when in use. Use caution when the steps are wet, as they may become slippery. Avoid prolonged exposure to extreme temperatures, as this can weaken the plastic.