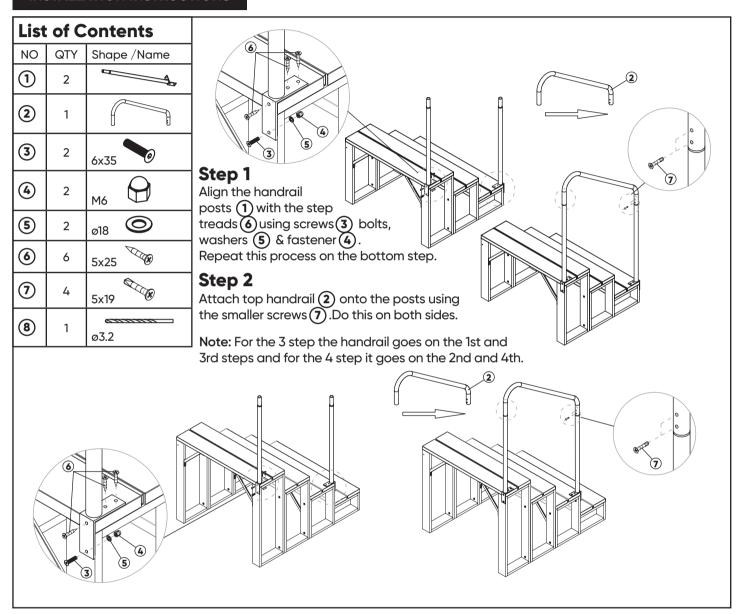

## PREMIUM SPASTEP HANDRAIL

Hy-Clor's Premium Spa Step - Handrail is easy to assemble and can handle a maximum bearing weight of 150kg.

## **INSTALLATION INSTRUCTIONS**



## **SAFETY PRECAUTIONS**

Regularly inspect the steps for any signs of damage. Ensure the steps are placed on a flat and stable surface to prevent tipping or shifting; do not use them on a slippery surface. Keep the steps out of reach of small children and ensure they are under competent adult supervision when in use. Use caution when the steps are wet, as they may become slippery. Avoid prolonged exposure to extreme temperatures, as this can weaken the plastic.