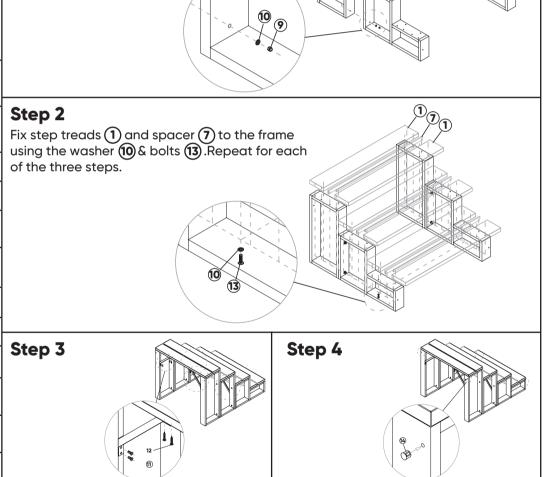

## **INSTALLATION INSTRUCTIONS**

| <b>List of Contents</b> |     |             | Step 1                                                                                 |
|-------------------------|-----|-------------|----------------------------------------------------------------------------------------|
| NO                      | QTY | Shape/Name  | Attach both left frames 8                                                              |
| 1                       | 6   |             | 4 & 2 and both the right frames 5 & 3 using screws 8 and                               |
| 2                       | 1   | L           | washers (10)                                                                           |
| 3                       | 1   | R           |                                                                                        |
| 4                       | 1   | L           |                                                                                        |
| 5                       | 1   | R           | Step 2 Fix step treads 1 and spacer 7 to the using the washer 10 & bolts 13 .Repeated. |
| 6                       | 2   |             | of the three steps.                                                                    |
| 7                       | 3   |             |                                                                                        |
| 8                       | 4   | 6x50 Ø      |                                                                                        |
| 9                       | 4   | M6 🖯        | 0 13                                                                                   |
| 10                      | 40  | ø18 🔘       |                                                                                        |
| 11)                     | 4   | 5x16        |                                                                                        |
| 12                      | 4   | 5x25        | Step 3                                                                                 |
| 13)                     | 36  | 6x40        |                                                                                        |
| 14)                     | 8   | ø9 <b>(</b> |                                                                                        |
| 15)                     | 1   | <b>E</b>    |                                                                                        |
| 16)                     | 1   | ø3.2        | Attach brackets (6) with fastener (1) into the side frame & (12) into the top          |
| 17)                     | 1   | 5#          | frame. Brackets are placed on the left and right side of the third step.               |