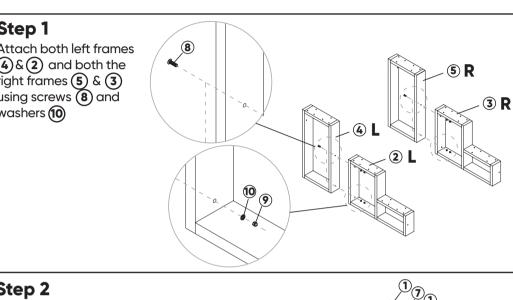

## **INSTALLATION INSTRUCTIONS**

| <b>List of Contents</b> |     |             | Step 1                                                                                 |
|-------------------------|-----|-------------|----------------------------------------------------------------------------------------|
| NO                      | QTY | Shape/Name  | Attach both left frames 8                                                              |
| 1                       | 6   |             | 4 & 2 and both the right frames 5 & 3 using screws 8 and                               |
| 2                       | 1   | L           | washers (10)                                                                           |
| 3                       | 1   | R           |                                                                                        |
| 4                       | 1   | L           |                                                                                        |
| 5                       | 1   | R           | Step 2 Fix step treads 1 and spacer 7 to the using the washer 10 & bolts 13 .Repeated. |
| 6                       | 2   |             | of the three steps.                                                                    |
| 7                       | 3   |             |                                                                                        |
| 8                       | 4   | 6x50 Ø      |                                                                                        |
| 9                       | 4   | M6 🖯        | 0 13                                                                                   |
| 10                      | 40  | ø18 🔘       |                                                                                        |
| 11)                     | 4   | 5x16        |                                                                                        |
| 12                      | 4   | 5x25        | Step 3                                                                                 |
| 13)                     | 36  | 6x40        |                                                                                        |
| 14)                     | 8   | ø9 <b>(</b> |                                                                                        |
| 15)                     | 1   | <b>E</b>    |                                                                                        |
| 16)                     | 1   | ø3.2        | Attach brackets (6) with fastener (1) into the side frame & (12) into the top          |
| 17)                     | 1   | 5#          | frame. Brackets are placed on the left and right side of the third step.               |