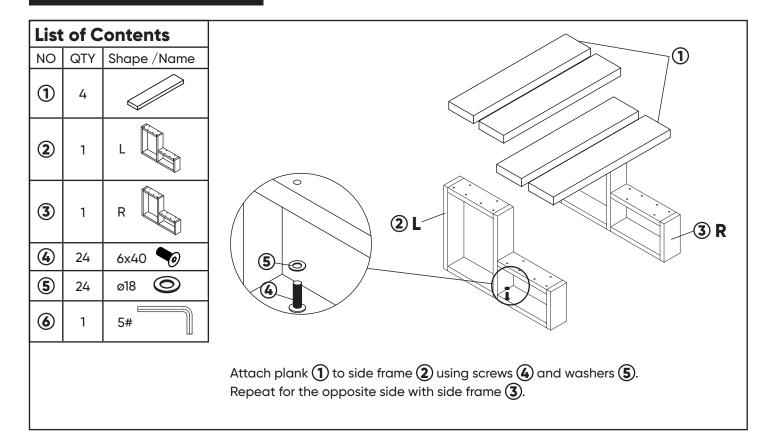

Hy-Clor's Premium Spa Step - Two Step is easy to assemble and can handle a maximum bearing weight of 150kg.

## **INSTALLATION INSTRUCTIONS**



## **SAFETY PRECAUTIONS**

Regularly inspect the steps for any signs of damage. Ensure the steps are placed on a flat and stable surface to prevent tipping or shifting; do not use them on a slippery surface. Keep the steps out of reach of small children and ensure they are under competent adult supervision when in use. Use caution when the steps are wet, as they may become slippery. Avoid prolonged exposure to extreme temperatures, as this can weaken the plastic.