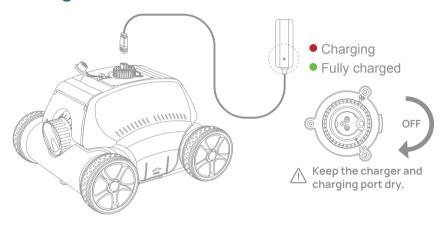

## **2.**Charge before use :

- 1) Please charge the robot before its first use. Use original charger only.
- 2) Make sure the robot is powered off when it is charging.
- 3) Red light indicates the robot is charging, green light indicates it is fully charged.
- 4) Robot can take up to 5-6 hours to charge.

### **6.** Charge after use :

- 1) Please charge after use and keep the charger and charging port dry.
- 2) Make sure the robot is powered off when it is charging.
- 3) Red light indicates it is charging, green light indicates it is fully charged.

Please ensure the charging intervals do not exceed 6 months.

Make sure charging port is completely dry before charging.