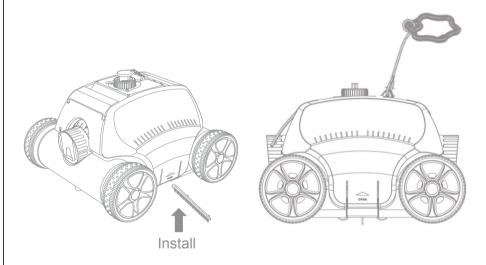

#### 1. Assemble accessories

- 1) Install the brush.
- 2) Tie the floating handle.