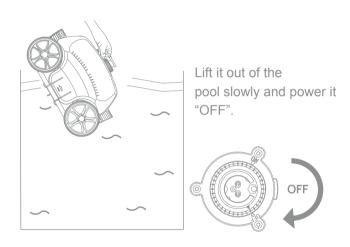

## **4.**Lift out of pool:

1) When the robot finishes working, it automatically parks at the side of the pool where it can be easily lifted out the pool using the floating handle.