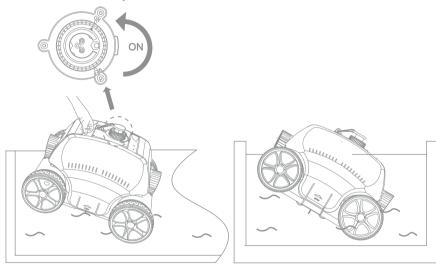

## **3.** Put into pool:

- 1) Power it "ON" before putting it into the pool (within 20 seconds).
- 2) Put it into the pool with the wheels towards the pool.