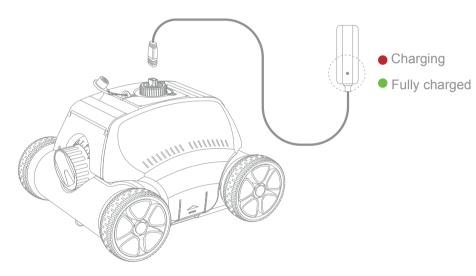

## **2.**Charge before use :

- 1) Please charge the robot before its first use. Use original charger only.
- 2) Make sure the robot is powered off when it is charging.
- 3) Red light indicates the robot is charging, green light indicates it is fully charged.
- 4) Robot can take up to 5-6 hours to charge.