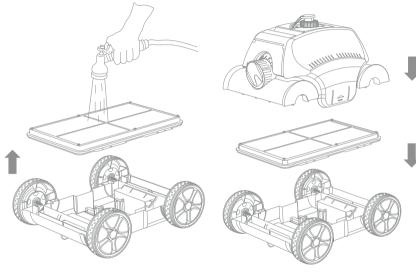

#### 1. Assemble accessories

- 1) Install the brush.
- 2) Tie the floating handle.

#### **5.** Clean and install:

- 1) Clean the robot and filter tray with water.
- 2) Reassemble the filter tray, top cover and chassis.